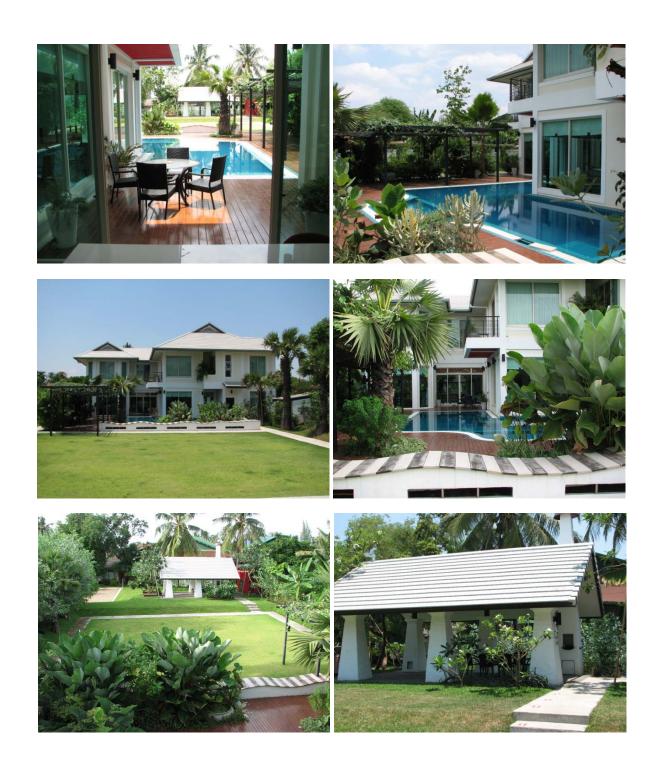

Living & dining room

2 Kitchens

Housekeeper room 2 Storage rooms

Parking: 2 cars in garage

2-3 cars outdoor

Additional Features: large swimming pool

BBQ house with kitchen & toilette

Landscaping: beautiful garden with night lightening

#### Landscaping Design