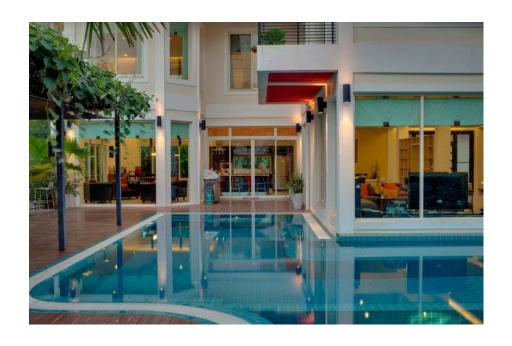

Living & dining room

2 Kitchens

Housekeeper room 2 Storage rooms

Parking: 2 cars in garage

2-3 cars outdoor

Additional Features: large swimming pool

BBQ house with kitchen & toilette

Landscaping: beautiful garden with night lightening