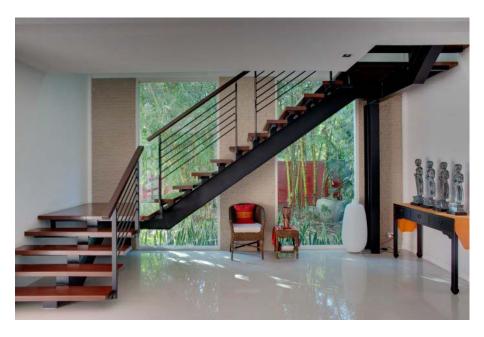

#### Facts

Location: Ban Saphanthong Tai, Vientiane

(near to VIS and 103 market)

Size of property: Land :~ 2800m2

House : ~600m2

House: 4 bedrooms

1 Office

4 bathrooms

Living & dining room

2 Kitchens

Housekeeper room 2 Storage rooms

Parking: 2 cars in garage

2-3 cars outdoor

Additional Features: large swimming pool

BBQ house with kitchen & toilette

Landscaping: beautiful garden with night lightening