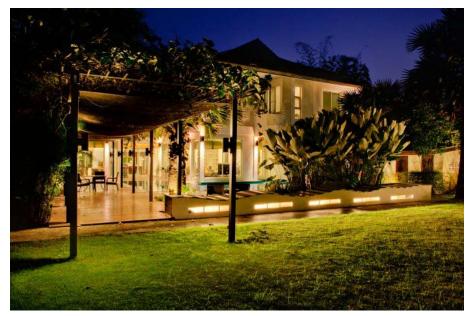

Living & dining room

2 Kitchens

Housekeeper room 2 Storage rooms

Parking: 2 cars in garage

2-3 cars outdoor

Additional Features: large swimming pool

BBQ house with kitchen & toilette

Landscaping: beautiful garden with night lightening

#### Lightening by night