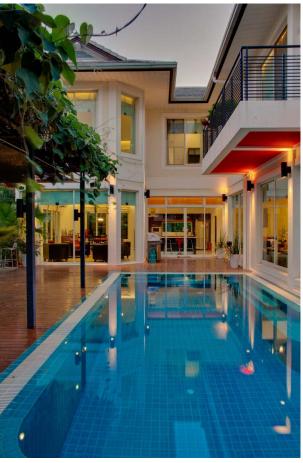

Living & dining room

2 Kitchens

Housekeeper room 2 Storage rooms

Parking: 2 cars in garage

2-3 cars outdoor

Additional Features: large swimming pool

BBQ house with kitchen & toilette

Landscaping: beautiful garden with night lightening

#### Lightening by night