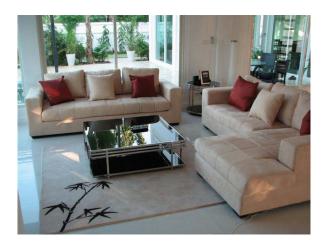

Living & dining room

2 Kitchens

Housekeeper room 2 Storage rooms

Parking: 2 cars in garage

2-3 cars outdoor

Additional Features: large swimming pool

BBQ house with kitchen & toilette

Landscaping: beautiful garden with night lightening