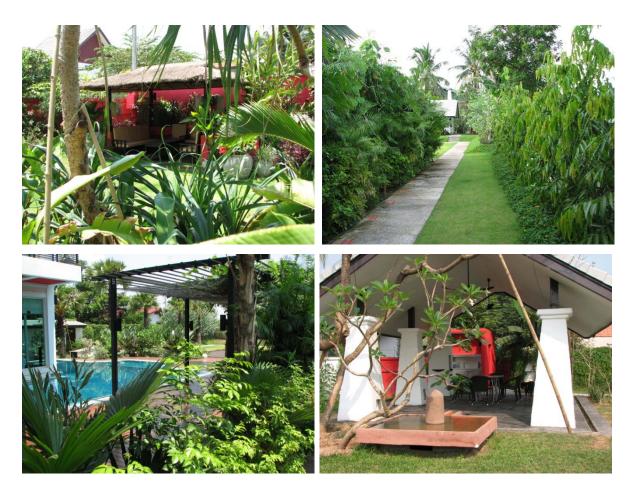

Living & dining room

2 Kitchens

Housekeeper room 2 Storage rooms

Parking: 2 cars in garage

2-3 cars outdoor

Additional Features: large swimming pool

BBQ house with kitchen & toilette

Landscaping: beautiful garden with night lightening