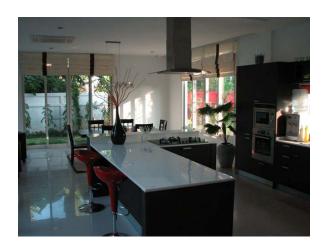

Living & dining room

2 Kitchens

Housekeeper room 2 Storage rooms

Parking: 2 cars in garage

2-3 cars outdoor

Additional Features: large swimming pool

BBQ house with kitchen & toilette

Landscaping: beautiful garden with night lightening