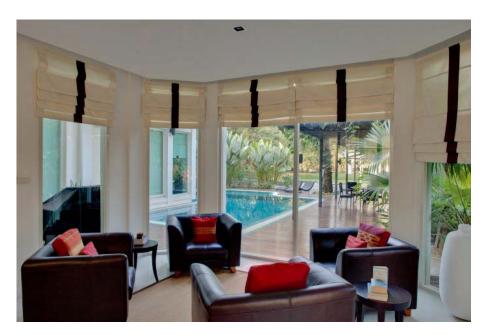

Living & dining room

2 Kitchens

Housekeeper room 2 Storage rooms

Parking: 2 cars in garage

2-3 cars outdoor

Additional Features: large swimming pool

BBQ house with kitchen & toilette

Landscaping: beautiful garden with night lightening