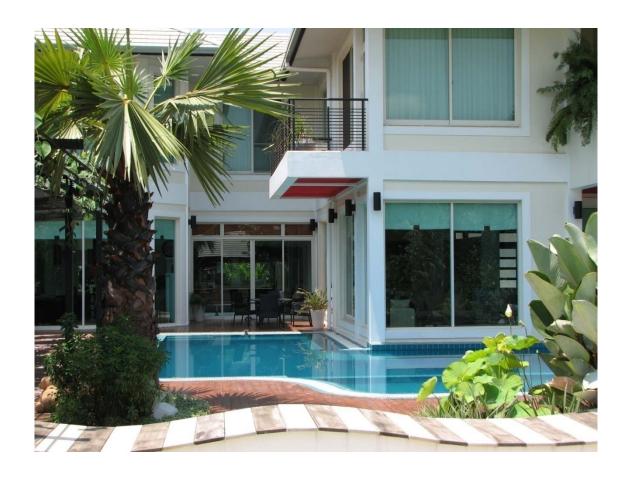

Living & dining room

2 Kitchens

Housekeeper room 2 Storage rooms

Parking: 2 cars in garage

2-3 cars outdoor

Additional Features: large swimming pool

BBQ house with kitchen & toilette

Landscaping: beautiful garden with night lightening

#### Landscaping Design

#### Lightening by night