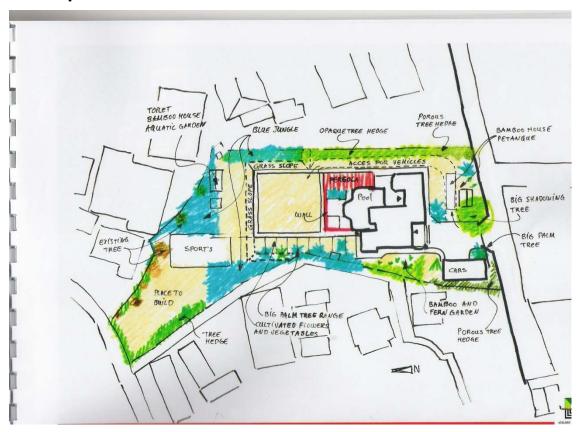

Ban Saphanthong Tai Vientiane



#### Facts

Location: Ban Saphanthong Tai, Vientiane

(near to VIS and 103 market)

Size of property: Land :~ 2800m2

House : ~600m2

House: 4 bedrooms

1 Office

4 bathrooms

Living & dining room

2 Kitchens

Housekeeper room 2 Storage rooms

Parking: 2 cars in garage

2-3 cars outdoor

Additional Features: large swimming pool

BBQ house with kitchen & toilette

Landscaping: beautiful garden with night lightening

Security: Modern intruder alarm system

(by Kerberos) Smoke detectors

Electronic opener for main gate

EMT: According to European standard

Selling Price: US\$ 1,500,000

Contact: J&C Services

stephan@jclao.com

Phone: 020 77 100 200















#### Landscaping Design



#### Lightening by night