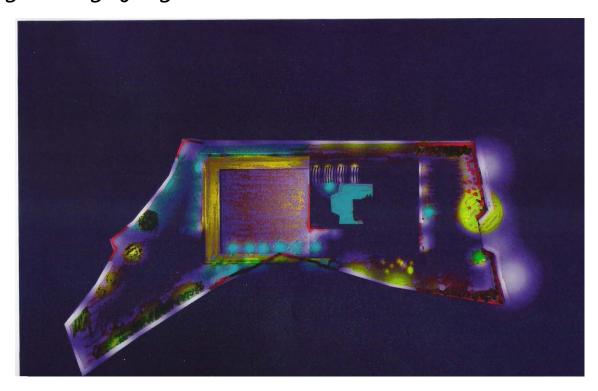

Ban Saphanthong Tai Vientiane



#### Facts

Location: Ban Saphanthong Tai, Vientiane

(near to VIS and 103 market)

Size of property: Land :~ 2800m2

House : ~600m2

House: 4 bedrooms

1 Office

4 bathrooms

Living & dining room

2 Kitchens

Housekeeper room 2 Storage rooms

Parking: 2 cars in garage

2-3 cars outdoor

Additional Features: large swimming pool

BBQ house with kitchen & toilette

Landscaping: beautiful garden with night lightening

Security: Modern intruder alarm system

(by Kerberos) Smoke detectors

Electronic opener for main gate

EMT: According to European standard

Selling Price: US\$ 1,500,000

Contact: J&C Services

stephan@jclao.com

Phone: 020 77 100 200















#### Landscaping Design



#### Lightening by night