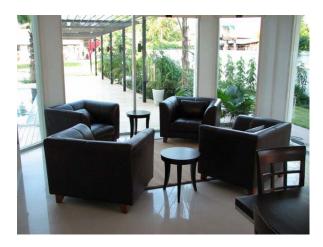

Living & dining room

2 Kitchens

Housekeeper room 2 Storage rooms

Parking: 2 cars in garage

2-3 cars outdoor

Additional Features: large swimming pool

BBQ house with kitchen & toilette

Landscaping: beautiful garden with night lightening