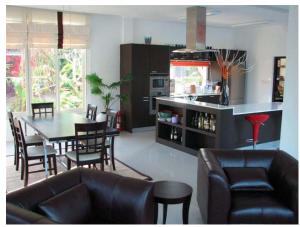

Living & dining room

2 Kitchens

Housekeeper room 2 Storage rooms

Parking: 2 cars in garage

2-3 cars outdoor

Additional Features: large swimming pool

BBQ house with kitchen & toilette

Landscaping: beautiful garden with night lightening