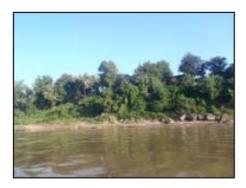

## LAND FOR SALE

- The last Mekong property of its kind in or near Luang Prabang, Laos. Asking \$300/sq.m.
- Very large lot (1,500++ sq.m.) directly on the Mekong river. You can also develop past the marked land line toward the river and use the additional land in dry season as you wish. The river is approximately 500 meters wide and in dry season the beach adjoining the property extends about 2/3 of the way across the river making you feel like you are on an island.
- 35+ meters directly adjoins the water with no road separating you from the river as in town.
- Absolutely no development on the opposite shore and quite likely to remain that way.
- It is located just outside the "heritage zone" so it can be developed with no restrictions.
- Less than 5 minutes from the city center near Talat Phosy and easy access to the main road,
- At the quiet and private end of a small soi opposite the OckPokTok "Living Craft Centre".
- Perfect location to develop a small high-end resort or build your dream Southeast Asia villa.
- There are stunning sunset and sunrise views over the river and distant mountains year round.
- Includes 155 sq.m. 3 bedroom house with large covered porch, saala and tropical garden.