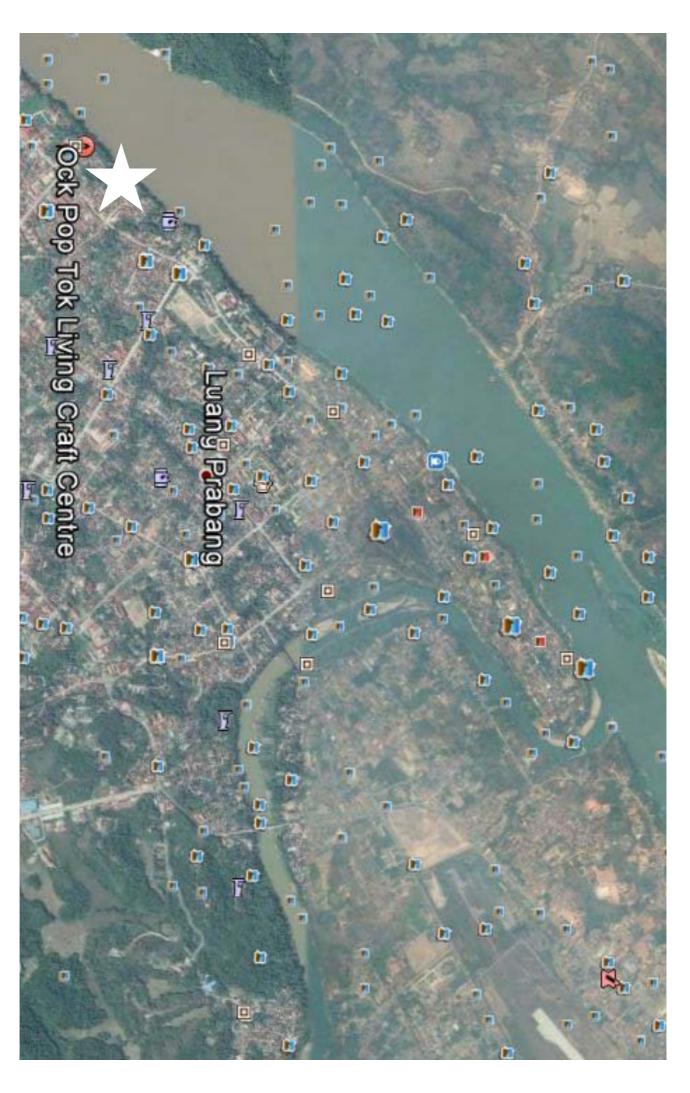

## LAND FOR SALE

- The last Mekong property of its kind in or near Luang Prabang, Laos. Asking \$300/sq.m.
- Very large lot (1,500++ sq.m.) directly on the Mekong river. You can also develop past the marked land line toward the river and use the additional land in dry season as you wish. The river is approximately 500 meters wide and in dry season the beach adjoining the property extends about 2/3 of the way across the river making you feel like you are on an island.
- 35+ meters directly adjoins the water with no road separating you from the river as in town.
- Absolutely no development on the opposite shore and quite likely to remain that way.
- It is located just outside the "heritage zone" so it can be developed with no restrictions.
- Less than 5 minutes from the city center near Talat Phosy and easy access to the main road,
- At the quiet and private end of a small soi opposite the OckPokTok "Living Craft Centre".
- Perfect location to develop a small high-end resort or build your dream Southeast Asia villa.
- There are stunning sunset and sunrise views over the river and distant mountains year round.
- Includes 155 sq.m. 3 bedroom house with large covered porch, saala and tropical garden.

English: Mr. Marc • 020-2388-0997 • mcmickle44@yahoo.com

Lao: Mr. Somphone • 020-7777-4414 • laolaogarden@yahoo.com

Located next to Ock Pop Tok Centre • Less than 5 minutes to town