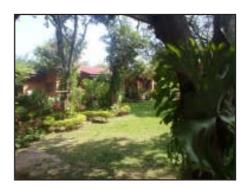

## LAND FOR SALE

- The last Mekong property of its kind in or near Luang Prabang, Laos. Asking \$300/sq.m.
- Very large lot (1,500++ sq.m.) directly on the Mekong river. You can also develop past the marked land line toward the river and use the additional land in dry season as you wish. The river is approximately 500 meters wide and in dry season the beach adjoining the property extends about 2/3 of the way across the river making you feel like you are on an island.
- 35+ meters directly adjoins the water with no road separating you from the river as in town.
- Absolutely no development on the opposite shore and quite likely to remain that way.
- It is located just outside the "heritage zone" so it can be developed with no restrictions.
- Less than 5 minutes from the city center near Talat Phosy and easy access to the main road,
- At the quiet and private end of a small soi opposite the OckPokTok "Living Craft Centre".
- Perfect location to develop a small high-end resort or build your dream Southeast Asia villa.
- There are stunning sunset and sunrise views over the river and distant mountains year round.
- Includes 155 sq.m. 3 bedroom house with large covered porch, saala and tropical garden.

English: Mr. Marc • 020-2388-0997 • mcmickle44@yahoo.com

Lao: Mr. Somphone • 020-7777-4414 • laolaogarden@yahoo.com

Located next to Ock Pop Tok Centre • Less than 5 minutes to town