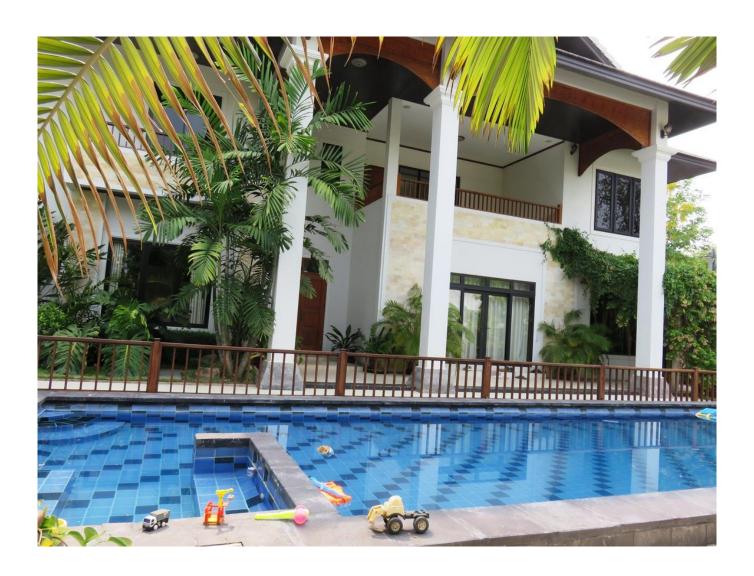

Parking: 2 cars undercover, 2 cars outside

Sale price: US\$850,000, rental price \$3000/month (includes gardener / pool cleaner)

**Description:** 

Beautiful modern large architect-designed house ideal for executive families, with a 12m long swimming pool with spa, shady landscaped gardens and lawns, 2 kitchens (indoor and outdoor), multiple outdoor and indoor living areas, and generous balconies. Upstairs are three bedrooms including the huge master bedroom suite with separate bathroom, toilet and walk-in wardrobe with mirrored cupboards, and a large guest bedroom with access to a spa-equipped bathroom. Downstairs are two other bedrooms opening off a second lounge room which is perfect for relatives, visitors or kids. There is also an office with a view of the garden and pool.

## **Outdoor photos**