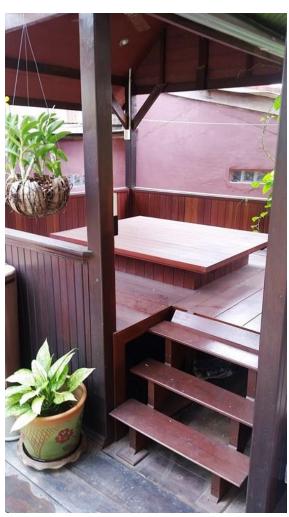

tchens (indoor and outdoor), multiple outdoor and indoor living areas, and generous balconies. Upstairs are three bedrooms including the huge master bedroom suite with separate bathroom, toilet and walk-in wardrobe with mirrored cupboards, and a large guest bedroom with access to a spa-equipped bathroom. Downstairs are two other bedrooms opening off a second lounge room which is perfect for relatives, visitors or kids. There is also an office with a view of the garden and pool.

## Extra features include:

- electric gate
- EyeTech security alarm system
- ceiling mounted speakers inside and outside

- satellite TV equipped
- Thai-style dining sala
- multiple storerooms.

Contact: James Cannell Email: james.cannell@mmg.com

## **Indoor photos**













## **Outdoor photos**