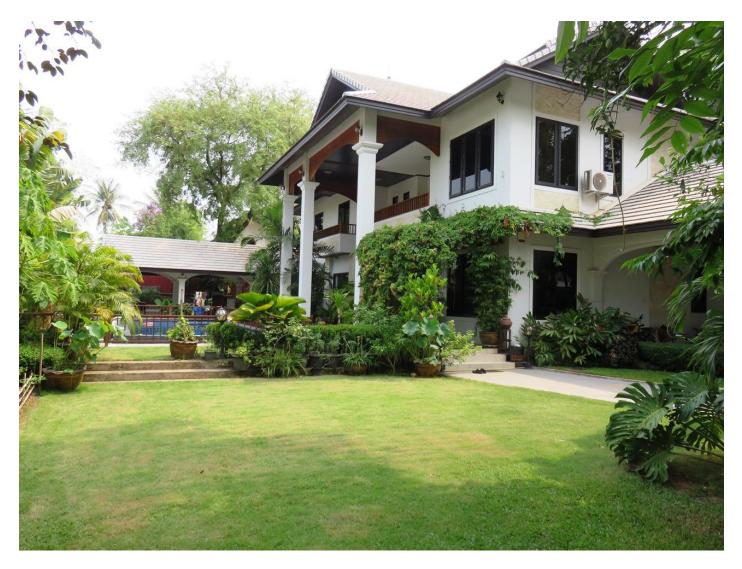

## **Outdoor photos**

Parking: 2 cars undercover, 2 cars outside

Sale price: US\$850,000, rental price \$3000/month (includes gardener / pool cleaner)

**Description:** 

Beautiful modern large architect-designed house ideal for executive families, with a 12m long swimming pool with spa, shady landscaped gardens and lawns, 2 kitchens (indoor and outdoor), multiple outdoor and indoor living areas, and generous balconies. Upstairs are three bedrooms including the huge master bedroom suite with separate bathroom, toilet and walk-in wardrobe with mirrored cupboards, and a large guest bedroom with access to a spa-equipped bathroom. Downstairs are two other bedrooms opening off a second lounge room which is perfect for relatives, visitors or kids. There is also an office with a view of the garden and pool.