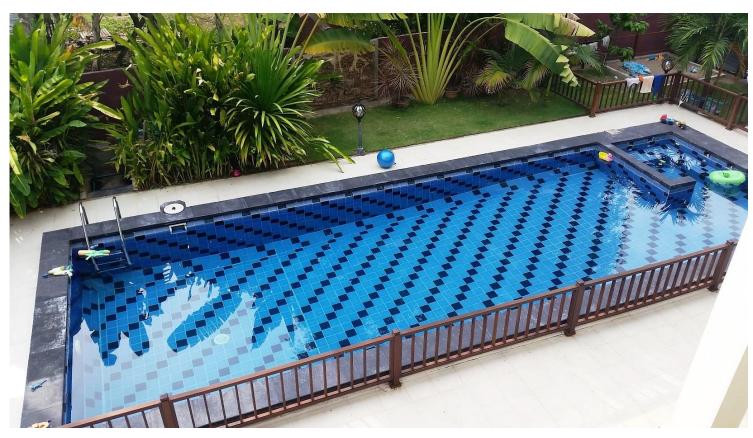

Parking: 2 cars undercover, 2 cars outside

Sale price: US\$850,000, rental price \$3000/month (includes gardener / pool cleaner)

**Description:** 

Beautiful modern large architect-designed house ideal for executive families, with a 12m long swimming pool with spa, shady landscaped gardens and lawns, 2 kitchens (indoor and outdoor), multiple outdoor and indoor living areas, and generous balconies. Upstairs are three bedrooms including the huge master bedroom suite with separate bathroom, toilet and walk-in wardrobe with mirrored cupboards, and a large guest bedroom with access to a spa-equipped bathroom. Downstairs are two other bedrooms opening off a second lounge room which is perfect for relatives, visitors or kids. There is also an office with a view of the garden and pool.

## **Outdoor photos**