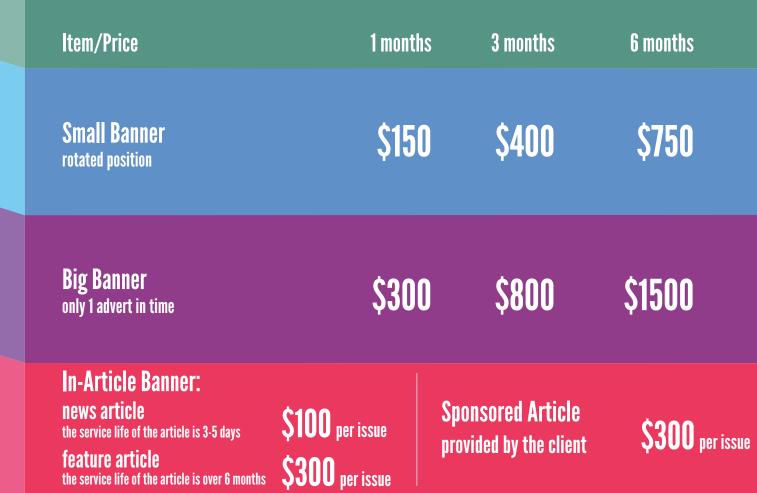

## **PRICE TABLE**

JCLAO.COM Homepage

| Item/Price                                 | 1 months | 3 months |
|--------------------------------------------|----------|----------|
| Small Banner<br>rotated position           | \$150    | \$400    |
| <b>Big Banner</b><br>only 1 advert in time | \$300    | \$800    |

In-Article Banner: news article feature article

the service life of the article is 3-5 days the service life of the article is over 6 months

Sponsored Article:

provided by the client

\$300 per issue

\$100 per issue

\$300 per issue

6 months

\$750

\$1500

FACEBOOK PAGE @JCLAO.COM

STANDARD 1 POST \$100 includes \$10 boosting budget for 3 days

ADVANCED \$130 includes \$30 boosting budget for 5 days

EXPAT LAOS FACEBOOK PRIVATE GROUP